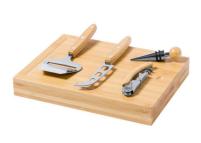

# HIBLUX WINE AND CHEESE KNIFE SET

#### Specification

Cheese knife and wine set with bamboo handle stainless steel accessories, in bamboo box. Including corkscrew, wine stopper, knife, cheese slicer and cutting board cover.Note: The goods are subject to a sanitary inspection, which is charged additionally