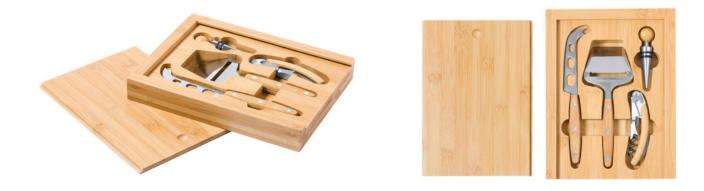

# HIBLUX WINE AND CHEESE KNIFE SET

#### Specification

Cheese knife and wine set with bamboo handle stainless steel accessories, in bamboo box. Including corkscrew, wine stopper, knife, cheese slicer and cutting board cover.Note: The goods are subject to a sanitary inspection, which is charged additionally